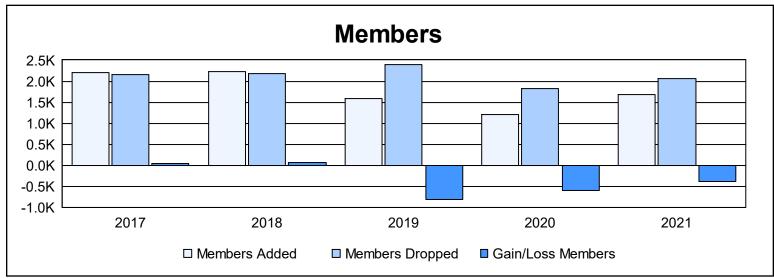

| Year      | New<br>Clubs | Dropped<br>Clubs | Gain/<br>Loss<br>Clubs | New<br>Members | Charter<br>Members | Reinstate<br>Members | Transfer<br>Members | Total<br>Member<br>Added | Total<br>Members<br>Dropped | Gain/<br>Loss<br>Members |
|-----------|--------------|------------------|------------------------|----------------|--------------------|----------------------|---------------------|--------------------------|-----------------------------|--------------------------|
| 2016-2017 | 11           | 20               | -9                     | 1,765          | 306                | 84                   | 51                  | 2,206                    | 2,157                       | 49                       |
| 2017-2018 | 15           | 15               | 0                      | 1,650          | 424                | 88                   | 61                  | 2,223                    | 2,170                       | 53                       |
| 2018-2019 | 8            | 25               | -17                    | 1,223          | 221                | 66                   | 84                  | 1,594                    | 2,398                       | -804                     |
| 2019-2020 | 7            | 20               | -13                    | 866            | 204                | 85                   | 61                  | 1,216                    | 1,820                       | -604                     |
| 2020-2021 | 13           | 20               | -7                     | 1,116          | 402                | 121                  | 42                  | 1,681                    | 2,057                       | -376                     |
| Average   | 11           | 20               | -9                     | 1,324          | 311                | 89                   | 60                  | 1,784                    | 2,120                       | -336                     |