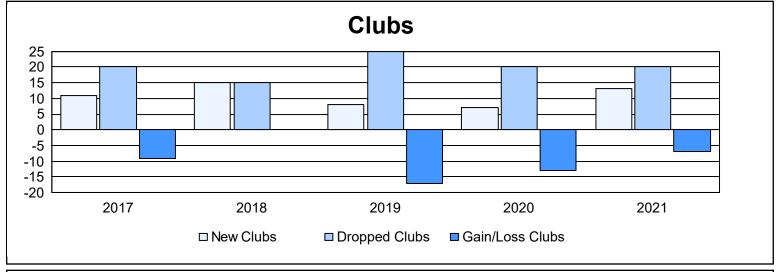

| Year      | New<br>Clubs | Dropped<br>Clubs | Gain/<br>Loss<br>Clubs | New<br>Members | Charter<br>Members | Reinstate<br>Members | Transfer<br>Members | Total<br>Member<br>Added | Total<br>Members<br>Dropped | Gain/<br>Loss<br>Members |
|-----------|--------------|------------------|------------------------|----------------|--------------------|----------------------|---------------------|--------------------------|-----------------------------|--------------------------|
| 2016-2017 | 11           | 20               | -9                     | 1,765          | 306                | 84                   | 51                  | 2,206                    | 2,157                       | 49                       |
| 2017-2018 | 15           | 15               | 0                      | 1,650          | 424                | 88                   | 61                  | 2,223                    | 2,170                       | 53                       |
| 2018-2019 | 8            | 25               | -17                    | 1,223          | 221                | 66                   | 84                  | 1,594                    | 2,398                       | -804                     |
| 2019-2020 | 7            | 20               | -13                    | 866            | 204                | 85                   | 61                  | 1,216                    | 1,820                       | -604                     |
| 2020-2021 | 13           | 20               | -7                     | 1,116          | 402                | 121                  | 42                  | 1,681                    | 2,057                       | -376                     |
| Average   | 11           | 20               | -9                     | 1,324          | 311                | 89                   | 60                  | 1,784                    | 2,120                       | -336                     |